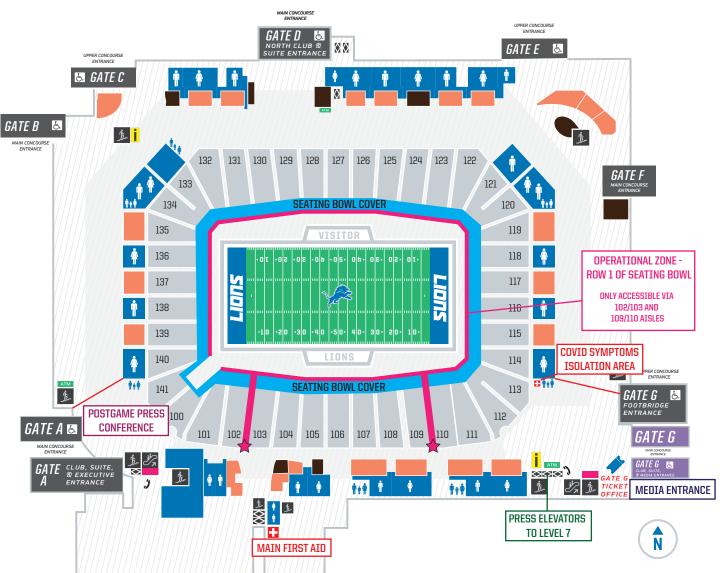

Ford Field Entrance: Gate G Ticket Office

#### **Operational Zone:**

Row 1 of the Seating Bowl (marked by pink line along field wall)

## Enter/Exit:

Aisle Stairs at Sections 102/103 Aisle Stairs at Sections 109/110 NOTE: No other aisle can be used to enter/exit

#### Access:

Operational Zone limited to row 1 of seating bowl, as well as row 8 if needed to move and avoid crossing over anyone in seating bowl to enforce social distancing. Seating bowl above row 8 will be closed for access.

# FORD FIELD - OPERATIONAL ZONE